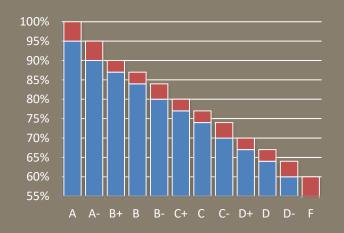

## **Detailed Grading Scale**

Final drafts and the final course grade will be on the following scale:

| Α          | 100-95%   | С  | 74-76.99% |
|------------|-----------|----|-----------|
| A-         | 90-94.99% | C- | 70-73.99% |
| <b>B</b> + | 87-89.99% | D+ | 67-69.99% |
| B          | 84-86.99% | D  | 64-66.99% |
| <b>B-</b>  | 80-83.99% | D- | 60-63.99% |
| C+         | 77-79.99% | F  | 0-59.99%  |