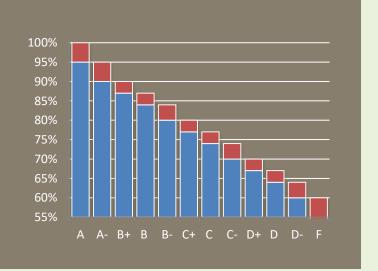

## **Detailed Grading Scale**

Drafts (X4):

Final drafts and the final course grade will be on the following scale:

| A  | 100-95%   | C  | 74-76.99% |
|----|-----------|----|-----------|
| A- | 90-94.99% | C- | 70-73.99% |
| B+ | 87-89.99% | D+ | 67-69.99% |
| В  | 84-86.99% | D  | 64-66.99% |
| B- | 80-83.99% | D- | 60-63.99% |
| C+ | 77-79.99% | F  | 0-59.99%  |